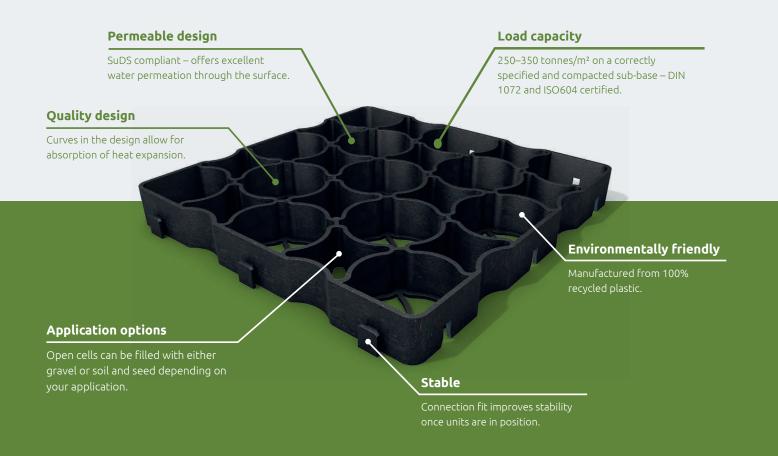

#### **KEY FACTS**

- » Excellent water permeation through the surface
- » SuDS compliant (Sustainable Drainage Systems)
- » NBS Specification support in accordance with Q23 for gravel surfacing or Q30 for seeding/turfing
- » Durable, non-rotting and weather resistant
- » Low maintenance and cost effective throughout the product life
- » The lightweight interlocking design enables ease and speed of installation
- » BWpave reduces the carbon footprint of a project and it is completely recyclable