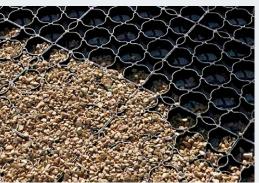

#### **SPECIFICATIONS**

| Length     | 33.3 cm – 13.11"            |
|------------|-----------------------------|
| Width      | 33.3 cm – 13.11"            |
| Height     | 4 cm – 1.58"                |
| Weight     | 4.14 kg/m² – 9.13 lbs/m²    |
| Coverage   | 9 tiles/m² – 0.84 tiles/ft² |
| Material   | 100% recycled plastic       |
| Connection | T slugs and slots           |
| Colour     | Black or green              |
| Finish     | Grass or gravel             |

#### **KEY FACTS**

- » Excellent water permeation through the surface
- » SuDS compliant (Sustainable Drainage Systems)
- » NBS Specification support in accordance with Q23 for gravel surfacing or Q30 for seeding/turfing
- » Durable, non-rotting and weather resistant
- » Low maintenance and cost effective throughout the product life
- » The lightweight interlocking design enables ease and speed of installation
- » BWpave reduces the carbon footprint of a project and it is completely recyclable