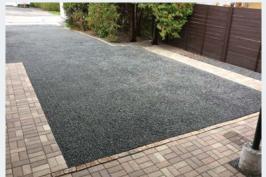

# **BWpave**

The eco-friendly solution for driveways, pathways, shed bases and more

#### **KEY FACTS**

- » Excellent water permeation through the surface
- » SuDS compliant (Sustainable Drainage Systems)
- » NBS Specification support in accordance with Q23 for gravel surfacing or Q30 for seeding/turfing
- » Durable, non-rotting and weather resistant
- » Low maintenance and cost effective throughout the product life
- » The lightweight interlocking design enables ease and speed of installation
- » BWpave reduces the carbon footprint of a project and it is completely recyclable