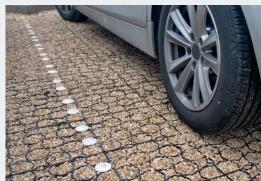

#### **SPECIFICATIONS**

| Length     | 33.3 cm – 13.11"            |
|------------|-----------------------------|
| Width      | 33.3 cm – 13.11"            |
| Height     | 4 cm – 1.58"                |
| Weight     | 4.14 kg/m² – 9.13 lbs/m²    |
| Coverage   | 9 tiles/m² – 0.84 tiles/ft² |
| Material   | 100% recycled plastic       |
| Connection | T slugs and slots           |
| Colour     | Black or green              |
| Finish     | Grass or gravel             |

#### **KEY FACTS**

- » Excellent water permeation through the surface
- » SuDS compliant (Sustainable Drainage Systems)
- » NBS Specification support in accordance with Q23 for gravel surfacing or Q30 for seeding/turfing
- » Durable, non-rotting and weather resistant
- » Low maintenance and cost effective throughout the product life
- » The lightweight interlocking design enables ease and speed of installation
- » BWpave reduces the carbon footprint of a project and it is completely recyclable