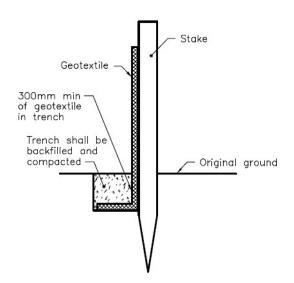

## **SPECIFICATION SHEET - SF5511**

## CONTRACOR SILT FENCE

ROLL LENGTH: 100' POSTS: 48" High POST SPACING: 11 stakes per roll INSTALL: As per contract



SF55 GEOTEXTILE: 36" Black Woven Geotextile

| PROPERTY                  | TEST METHOD | MARV English           | MARV Metric            |
|---------------------------|-------------|------------------------|------------------------|
| Tensile Strength (Grab)   | ASTM D4632  | 65 x 65 lbs            | 289.3 x 289.3 N        |
| Elongation (Grab)         | ASTM D4632  | 15% x 15%              | 15% x 15%              |
| Trapezoidal Tear Strength | ASTM D4533  | 35 x 35 lbs            | 155.75 x 155.75 N      |
| CBR Puncture              | ASTM D6241  | 200 lbs                | 890 N                  |
| UV Resistance (500 hrs)   | ASTM D4355  | 70%                    | 70%                    |
| Apparent Opening Size*    | ASTM D4751  | 30 US Std. Sieve       | 0.60 mm                |
|