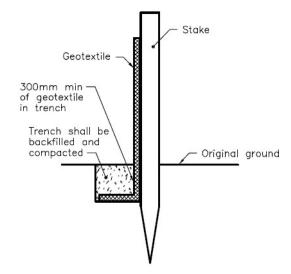

## **SPECIFICATION SHEET**

LIGHT DUTY SILT FENCE GEOTEXTILE

**OPSD 219.110** 

POSTS: 48" High, POST SPACING: 2.3m ROLL LENGTH: 30m INSTALL: As per contract



**GEOTEXTILE: 36" Black Woven Geotextile** 

| PROPERTY                      | TEST METHOD    | MARV ENGLISH          | MARV METRIC            |
|-------------------------------|----------------|-----------------------|------------------------|
| Tensile Strength (Grab)       | ASTM D4632     | 124 x 105 lbs         | 551.6 x 467.3 N        |
| Elongation (Grab)             | ASTM D4632     | 15% x 15%             | 15% x 15%              |
| Trapezoidal Tear Strength     | ASTM D4533     | 65 x 65 lbs           | 289.1 x 289.1 N        |
| CBR Puncture                  | ASTM D6241     | 300 lbs               | 1,335 N                |
| UV Resistance (500 hrs)       | ASTM D4355     | 70%                   | 70%                    |
| Apparent Opening Size*        | ASTM D4751     | 30