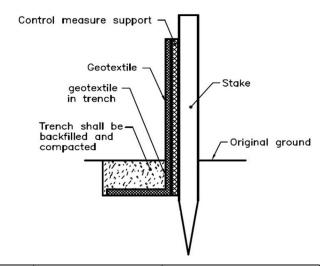

## HEAVY DUTY SILT FENCE GEOTEXTILE WITH GEO MESH OPSD 219.130

POSTS: 60" High, POST SPACING: 2m INSTALL: As per contract

**CONTROL MEASURE: 33" Polypropylene geo** 

mesh

MD Tensile Strength 68.5 lbs/ft TD Tensile Strength 54.8 lbs/ft